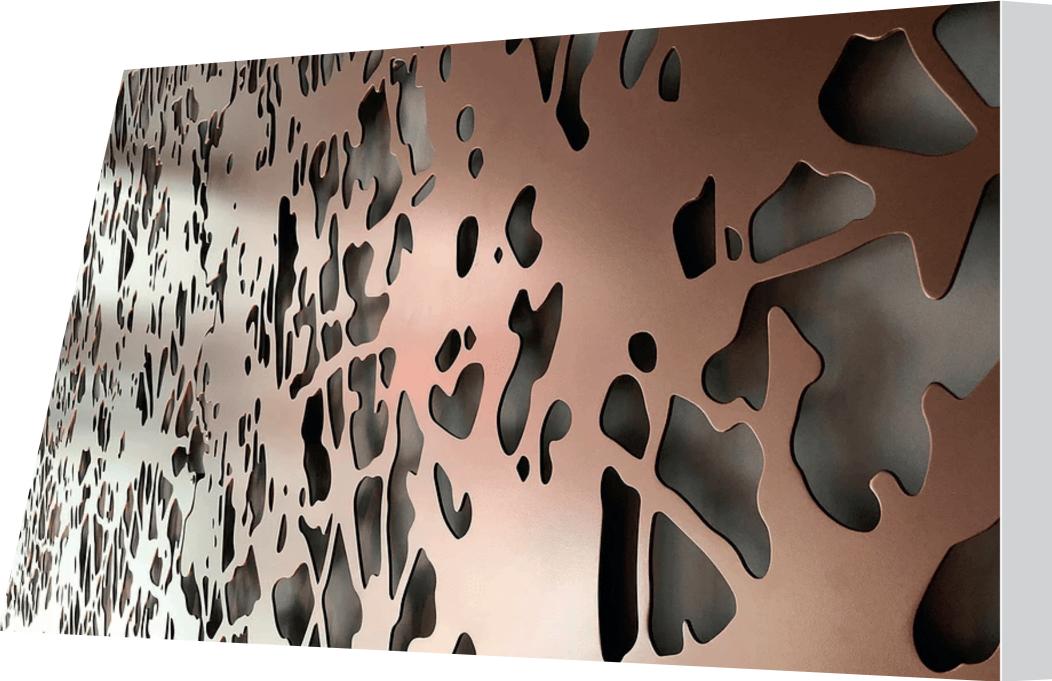

#### **Metal Panels**

Beautiful decorative customized metal panels in aluminum and steel available in an assortment of finishes. Accompanied by the Snowsound acoustic materials, the metal panels add beauty and vibrancy to your environment as well as provide practical functionality to reduce noise and reverberation.

#### Why?

- 1. Patterns & Panels: A wide range of customizable panel patterns designed to aesthetically enhance any space it occupies suitable for your residential or commercial development.
- 2. Shapes & Finishes: Unique shapes with a wide variety of finishes to suit your needs and withstand the harshest environments.
- 3. Sizes: An assortment of customizable sizes as per your requirements to fit your facility internally and externally.