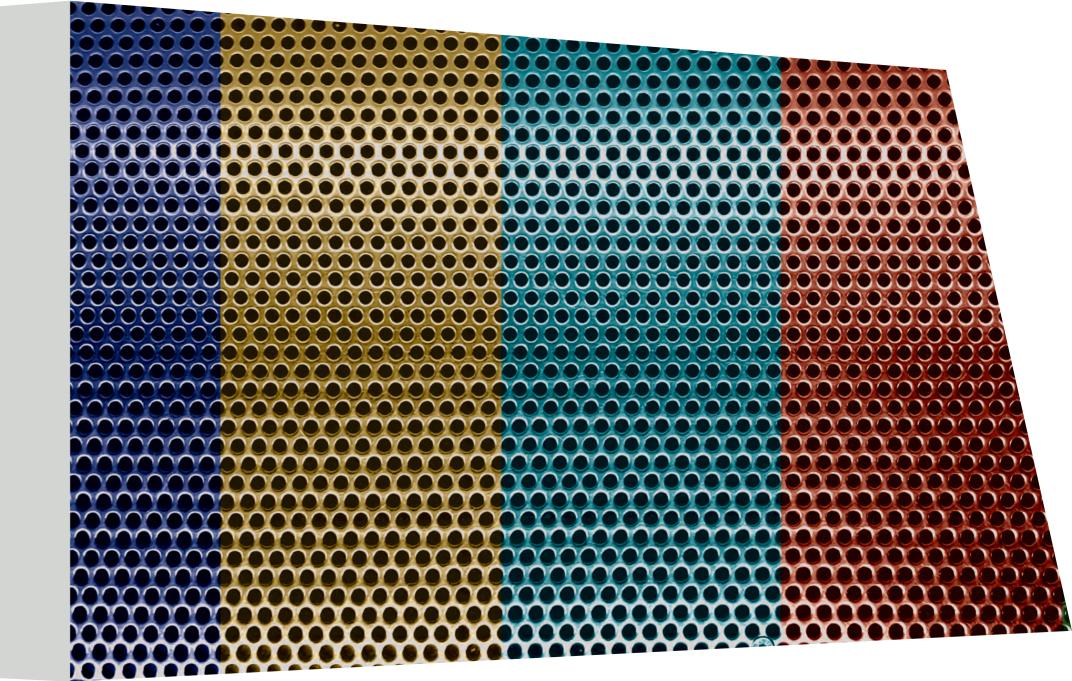

#### **Metal Panels**

Beautiful decorative customized metal panels in aluminum and steel available in an assortment of finishes. Accompanied by the Snowsound acoustic materials, the metal panels add beauty and vibrancy to your environment as well as provide practical functionality to reduce noise and reverberation.

#### Why?

- 1. Patterns & Panels: A wide range of customizable panel patterns designed to aesthetically enhance any space it occupies suitable for your residential or commercial development.
- 2. Shapes & Finishes: Unique shapes with a wide variety of finishes to suit your needs and withstand the harshest environments.
- 3. Sizes: An assortment of customizable sizes as per your requirements to fit your facility internally and externally.