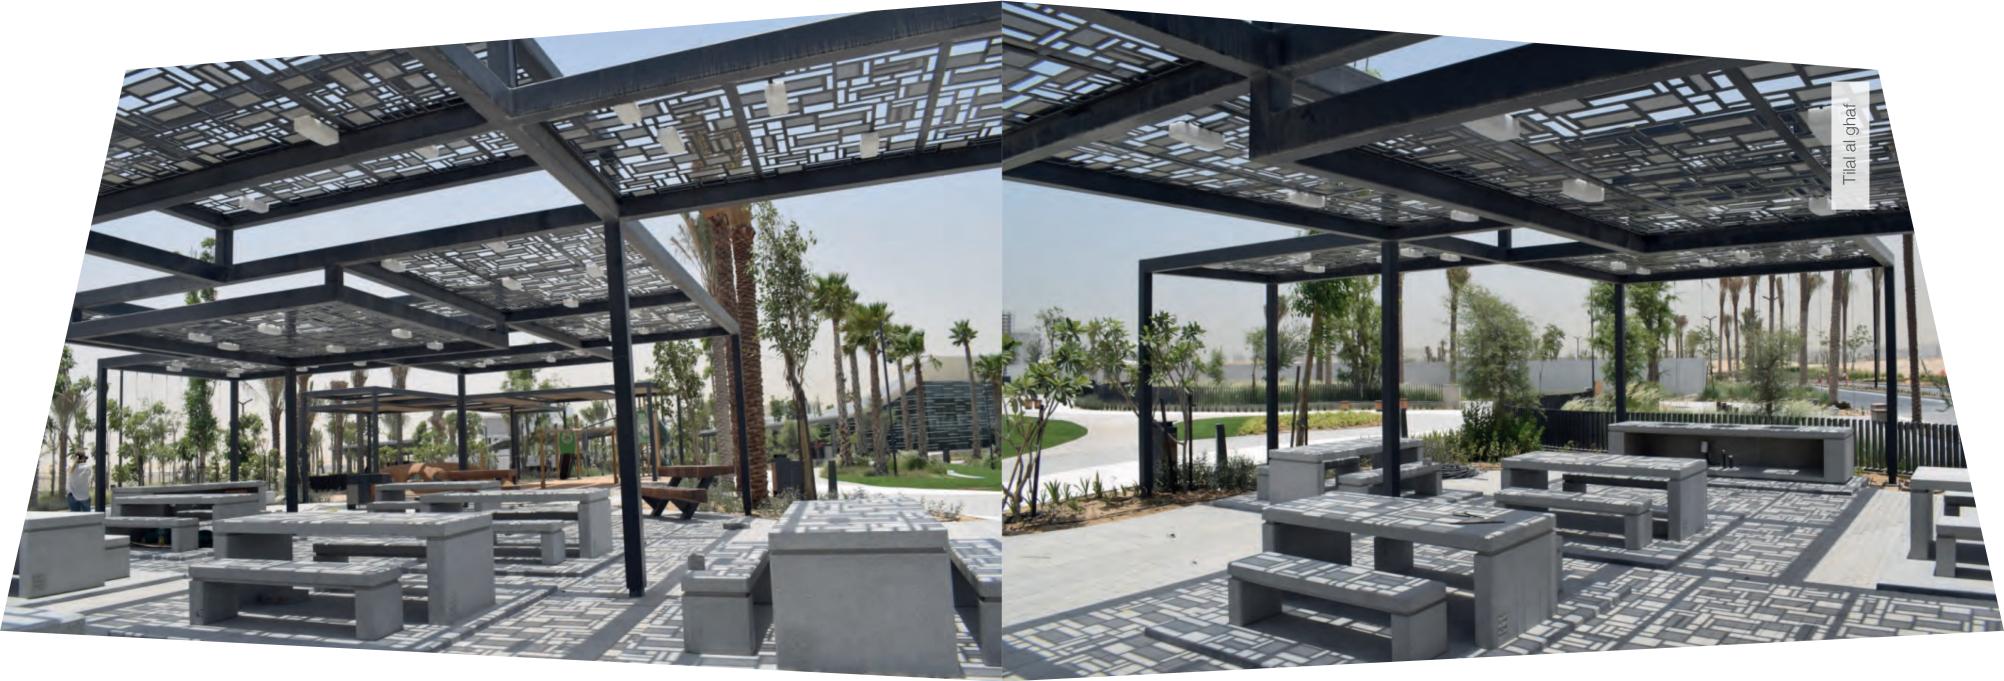

### Snowsound

A new patented technology based on the usage of panels composed of a material with variable density, which achieve selective absorption at different frequencies and thus optimize the acoustical environment notwithstanding the thinness of the panels.

#### Why?

- 1. 100% Sound Absorbing: The entire surface functions as an acoustic correction
- 2. Greenguard Gold Certification: Low emitting products that have been screened for over 10,000 chemicals and do not emit high levels of chemical pollutants.
- 3. Eco-Friendly: The panels are made with 100% recyclable polyester
- 4. Hygiene & Maintenance: Easy to clean with appropriate detergents and does not accumulate dust, pollen or subjected to insect infestation.