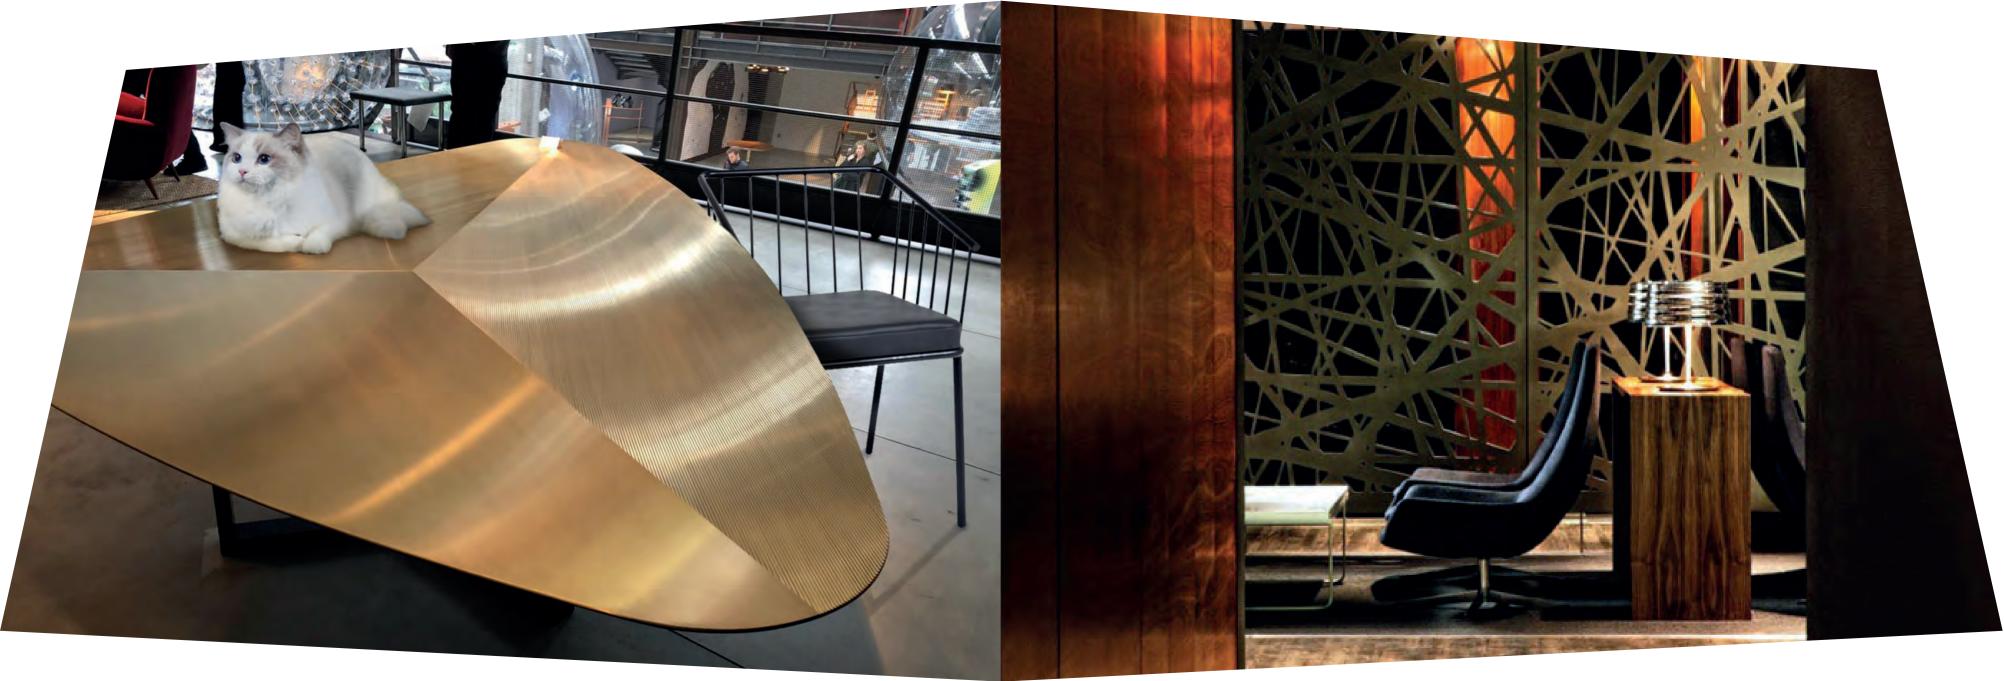

#### **Metal Panels**

Beautiful decorative customized metal panels in aluminum and steel available in an assortment of finishes. Accompanied by the Snowsound acoustic materials, the metal panels add beauty and vibrancy to your environment as well as provide practical functionality to reduce noise and reverberation.

#### Why?

- 1. Patterns & Panels: A wide range of customizable panel patterns designed to aesthetically enhance any space it occupies suitable for your residential or commercial development.
- 2. Shapes & Finishes: Unique shapes with a wide variety of finishes to suit your needs and withstand the harshest environments.
- 3. Sizes: An assortment of customizable sizes as per your requirements to fit your facility internally and externally.