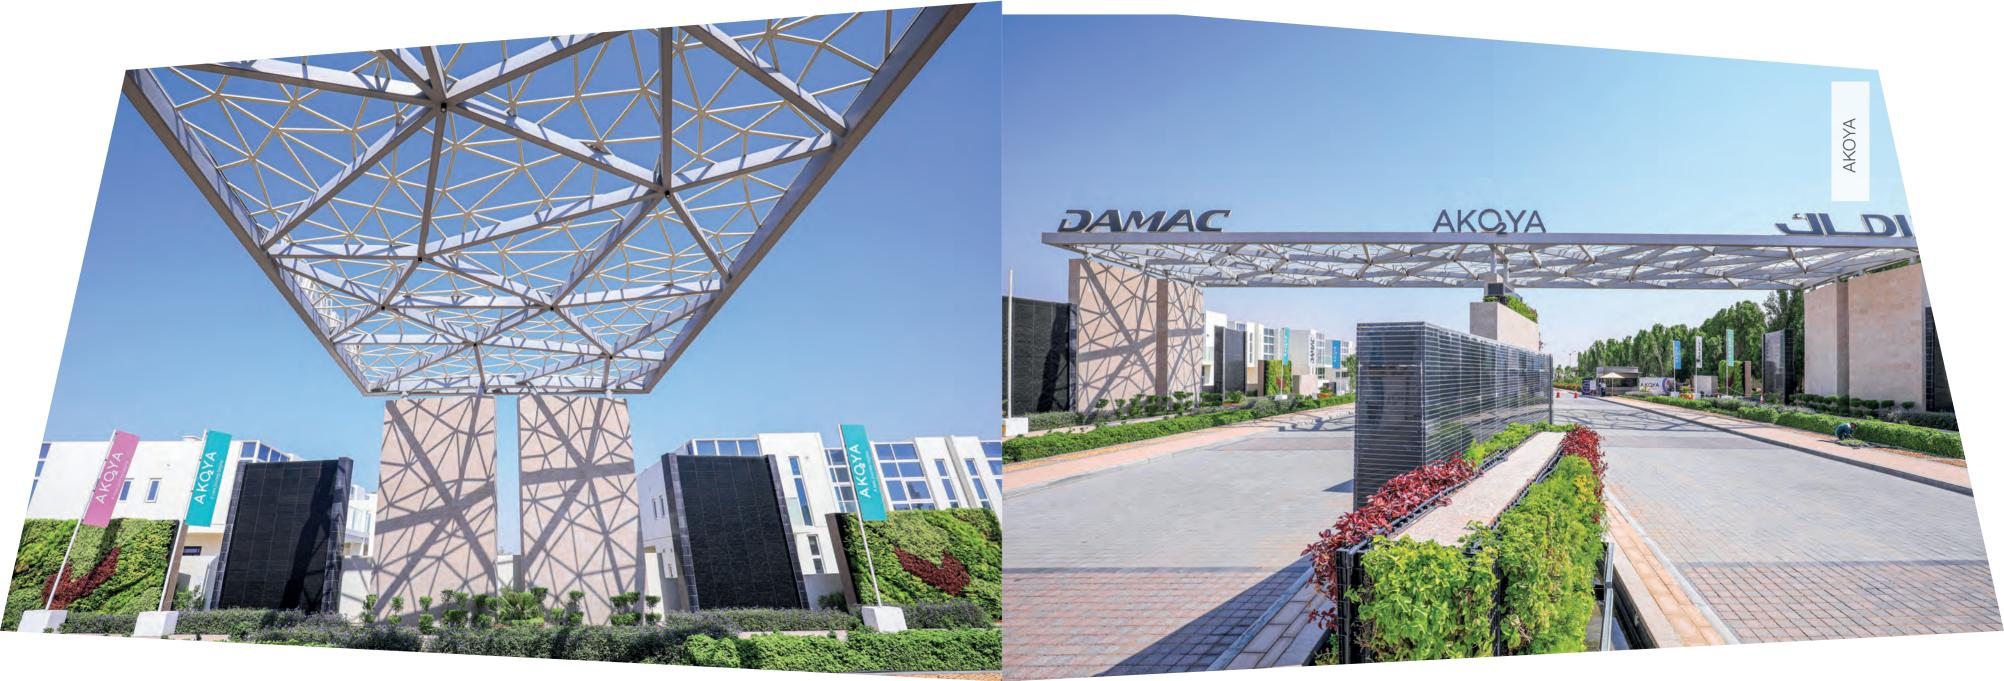

#### **Metal Panels**

Beautiful decorative customized metal panels in aluminum and steel available in an assortment of finishes. Accompanied by the Snowsound acoustic materials, the metal panels add beauty and vibrancy to your environment as well as provide practical functionality to reduce noise and reverberation.

#### Why?

- 1. Patterns & Panels: A wide range of customizable panel patterns designed to aesthetically enhance any space it occupies suitable for your residential or commercial development.
- 2. Shapes & Finishes: Unique shapes with a wide variety of finishes to suit your needs and withstand the harshest environments.
- 3. Sizes: An assortment of customizable sizes as per your requirements to fit your facility internally and externally.