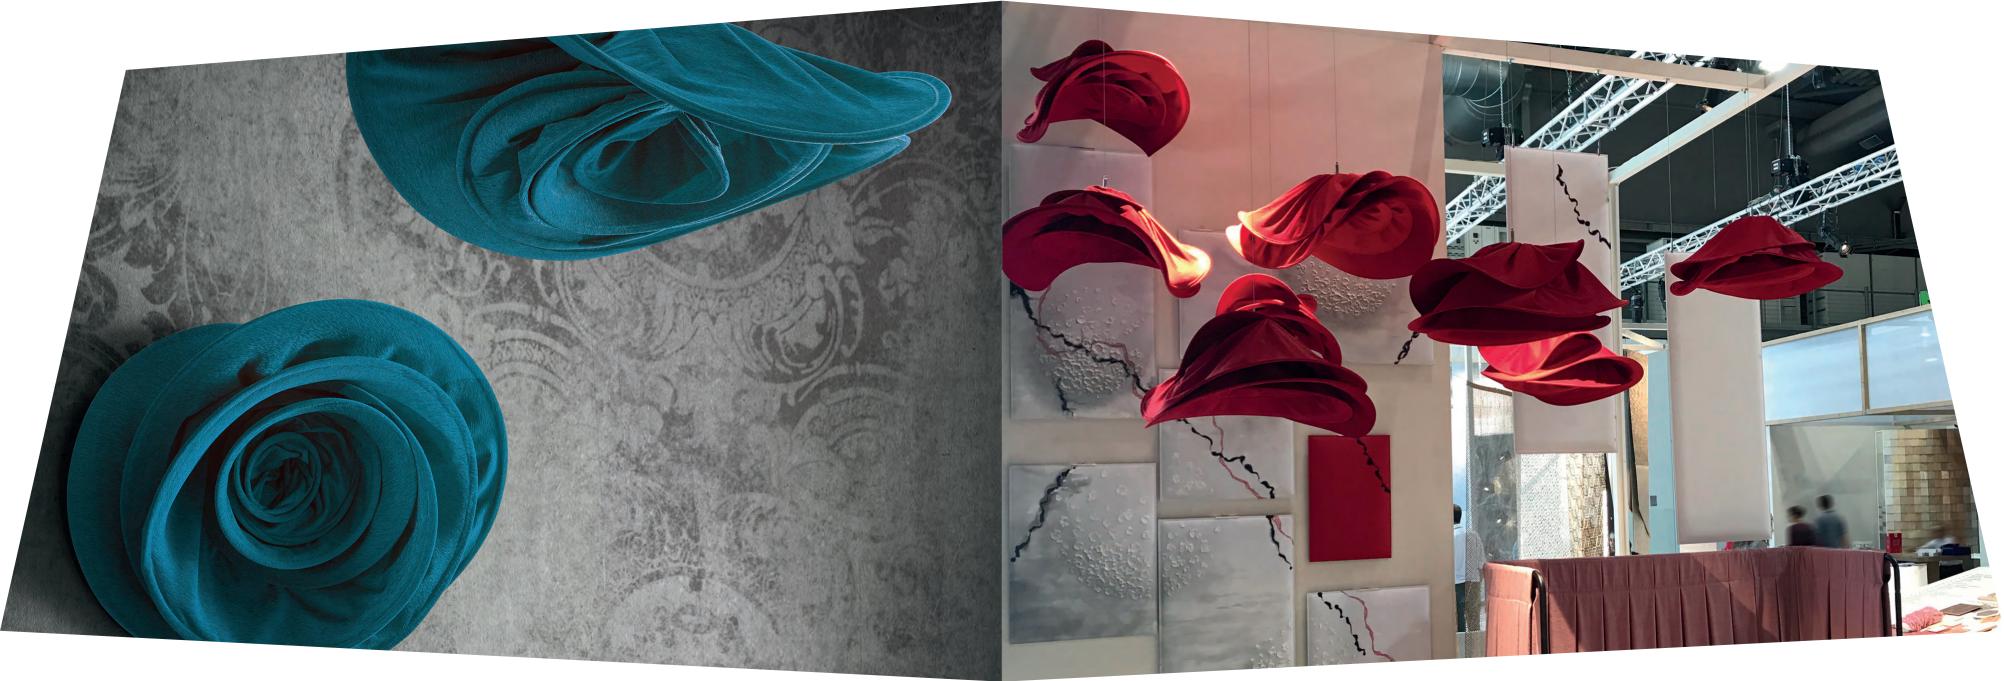

### Snowsound

A new patented technology based on the usage of panels composed of a material with variable density, which achieve selective absorption at different frequencies and thus optimize the acoustical environment notwithstanding the thinness of the panels.

#### Why?

- 1. 100% Sound Absorbing: The entire surface functions as an acoustic correction
- 2. Greenguard Gold Certification: Low emitting products that have been screened for over 10,000 chemicals and do not emit high levels of chemical pollutants.
- 3. Eco-Friendly: The panels are made with 100% recyclable polyester
- 4. Hygiene & Maintenance: Easy to clean with appropriate detergents and does not accumulate dust, pollen or subjected to insect infestation.