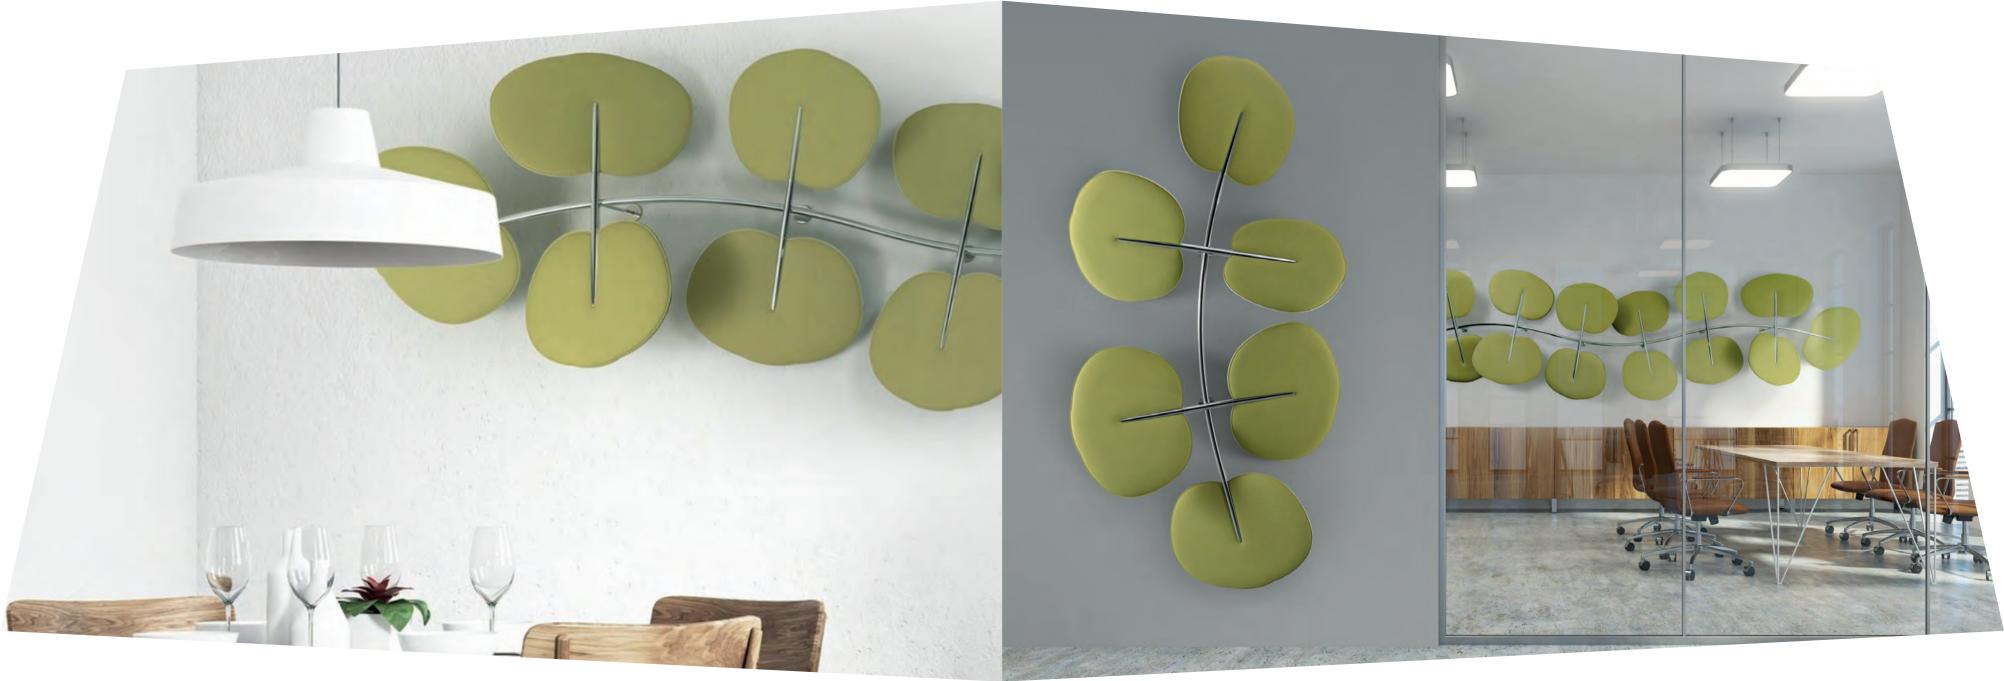

### Snowsound

A new patented technology based on the usage of panels composed of a material with variable density, which achieve selective absorption at different frequencies and thus optimize the acoustical environment notwithstanding the thinness of the panels.

#### Why?

- 1. 100% Sound Absorbing: The entire surface functions as an acoustic correction
- 2. Greenguard Gold Certification: Low emitting products that have been screened for over 10,000 chemicals and do not emit high levels of chemical pollutants.
- 3. Eco-Friendly: The panels are made with 100% recyclable polyester
- 4. Hygiene & Maintenance: Easy to clean with appropriate detergents and does not accumulate dust, pollen or subjected to insect infestation.