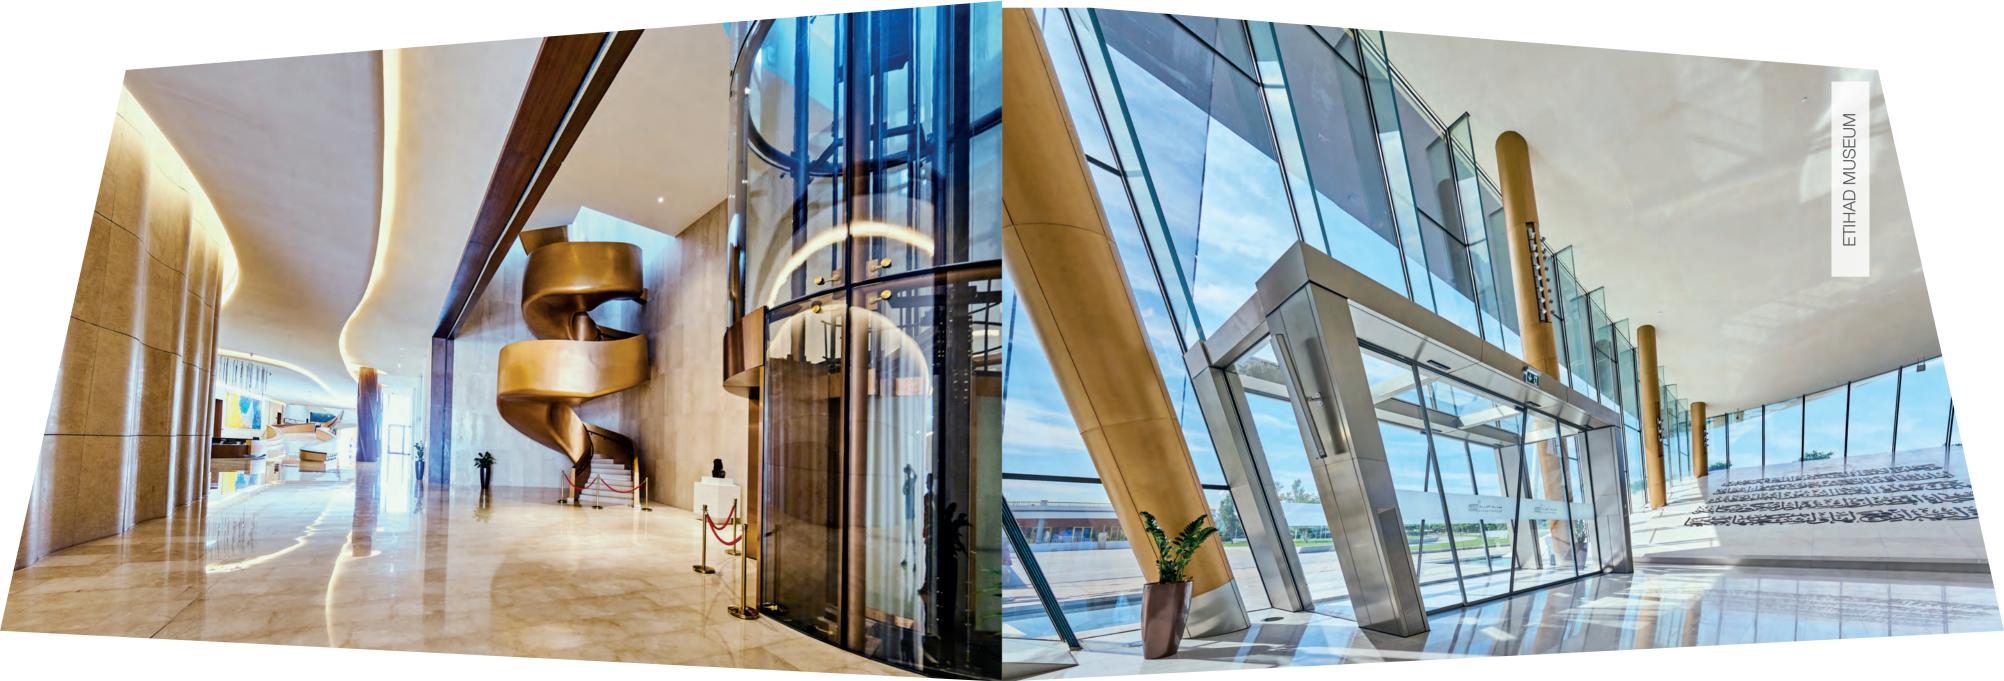

#### **Metal Panels**

Beautiful decorative customized metal panels in aluminum and steel available in an assortment of finishes. Accompanied by the Snowsound acoustic materials, the metal panels add beauty and vibrancy to your environment as well as provide practical functionality to reduce noise and reverberation.

#### Why?

- 1. Patterns & Panels: A wide range of customizable panel patterns designed to aesthetically enhance any space it occupies suitable for your residential or commercial development.
- 2. Shapes & Finishes: Unique shapes with a wide variety of finishes to suit your needs and withstand the harshest environments.
- 3. Sizes: An assortment of customizable sizes as per your requirements to fit your facility internally and externally.