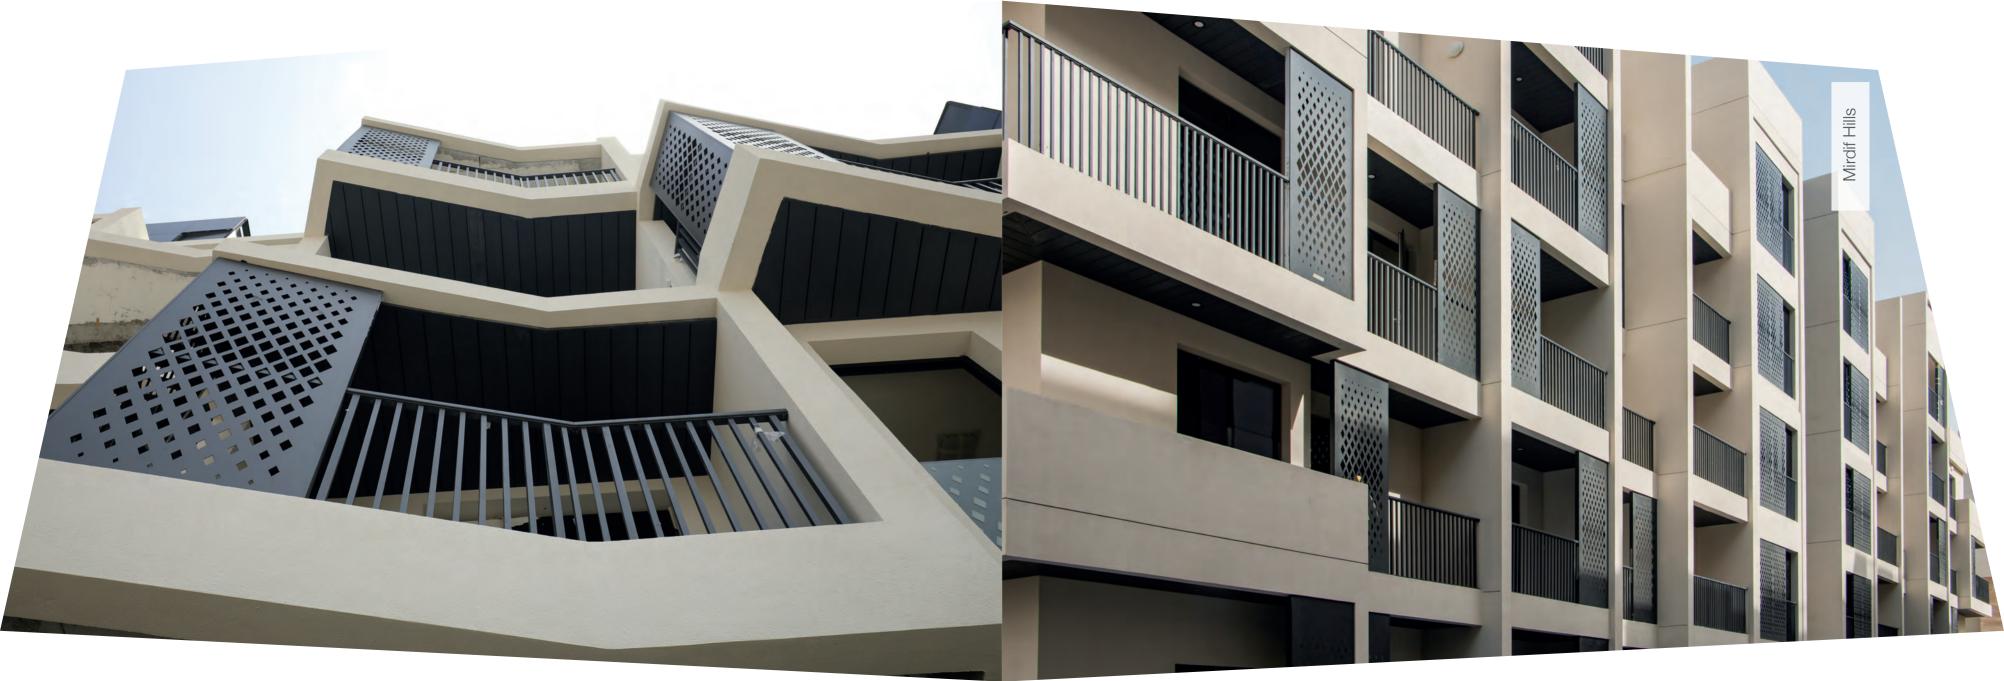

#### **Metal Panels**

Beautiful decorative customized metal panels in aluminum and steel available in an assortment of finishes. Accompanied by the Snowsound acoustic materials, the metal panels add beauty and vibrancy to your environment as well as provide practical functionality to reduce noise and reverberation.

#### Why?

- 1. Patterns & Panels: A wide range of customizable panel patterns designed to aesthetically enhance any space it occupies suitable for your residential or commercial development.
- 2. Shapes & Finishes: Unique shapes with a wide variety of finishes to suit your needs and withstand the harshest environments.
- 3. Sizes: An assortment of customizable sizes as per your requirements to fit your facility internally and externally.