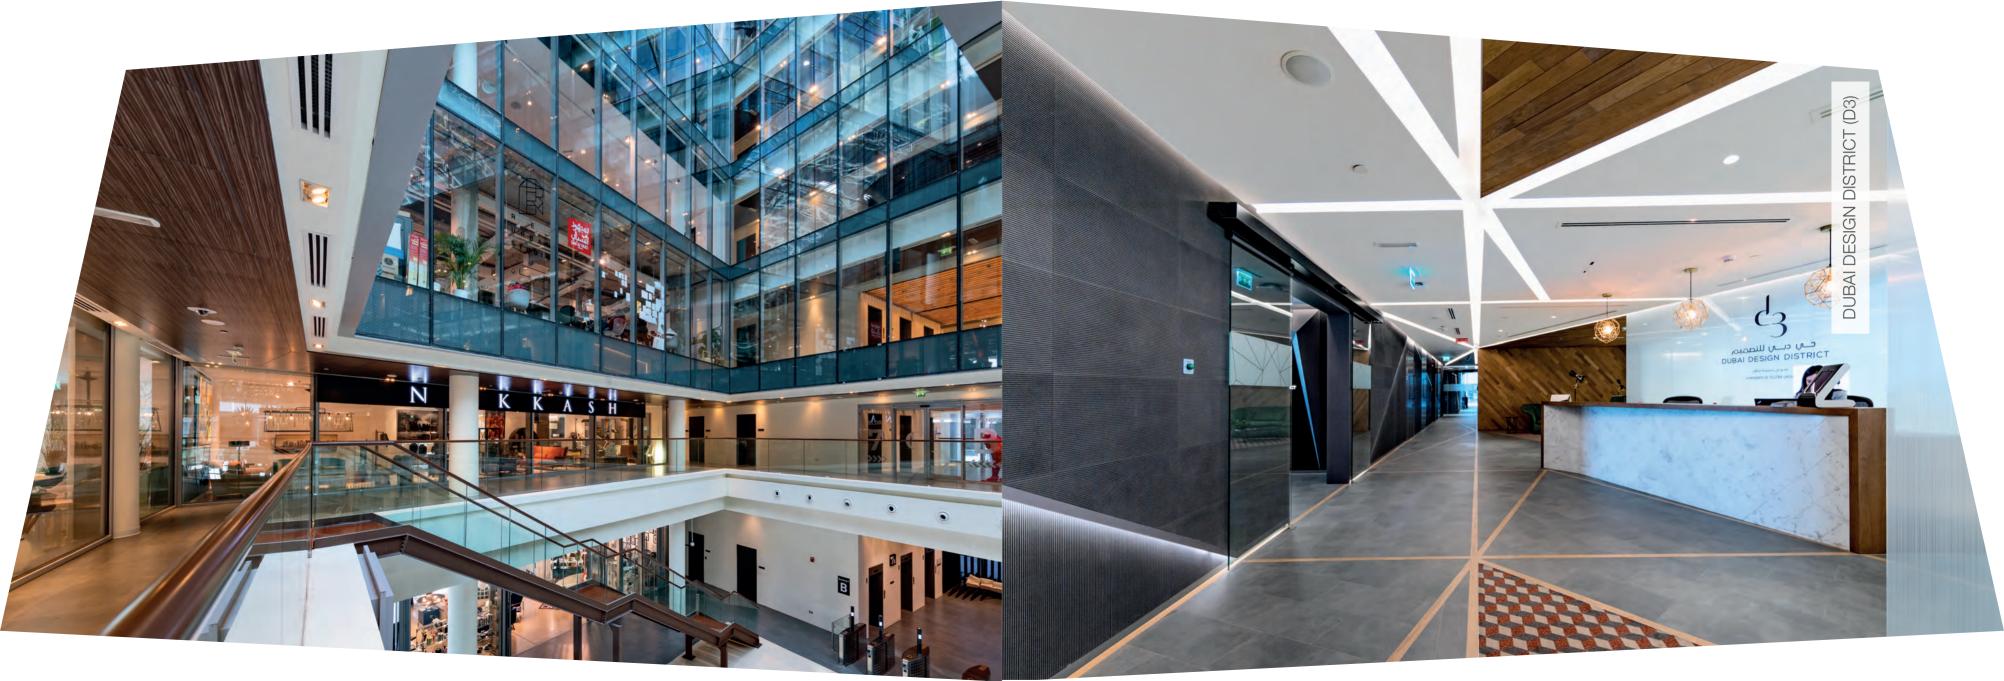

#### **Metal Panels**

Beautiful decorative customized metal panels in aluminum and steel available in an assortment of finishes. Accompanied by the Snowsound acoustic materials, the metal panels add beauty and vibrancy to your environment as well as provide practical functionality to reduce noise and reverberation.

#### Why?

- 1. Patterns & Panels: A wide range of customizable panel patterns designed to aesthetically enhance any space it occupies suitable for your residential or commercial development.
- 2. Shapes & Finishes: Unique shapes with a wide variety of finishes to suit your needs and withstand the harshest environments.
- 3. Sizes: An assortment of customizable sizes as per your requirements to fit your facility internally and externally.