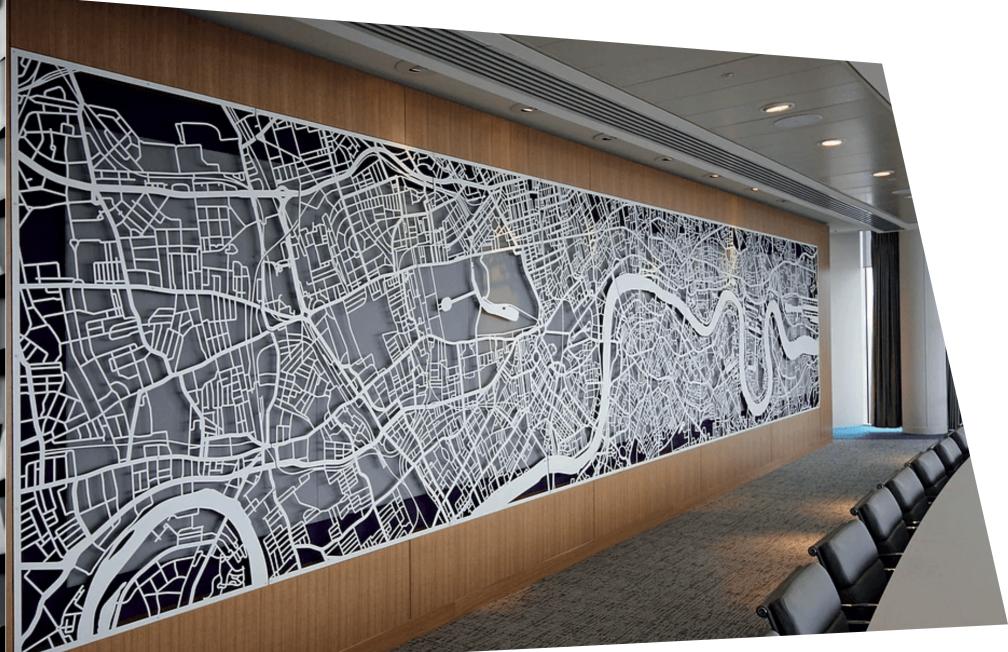

#### **Metal Panels**

Beautiful decorative customized metal panels in aluminum and steel available in an assortment of finishes. Accompanied by the Snowsound acoustic materials, the metal panels add beauty and vibrancy to your environment as well as provide practical functionality to reduce noise and reverberation.

#### Why?

- 1. Patterns & Panels: A wide range of customizable panel patterns designed to aesthetically enhance any space it occupies suitable for your residential or commercial development.
- 2. Shapes & Finishes: Unique shapes with a wide variety of finishes to suit your needs and withstand the harshest environments.
- 3. Sizes: An assortment of customizable sizes as per your requirements to fit your facility internally and externally.