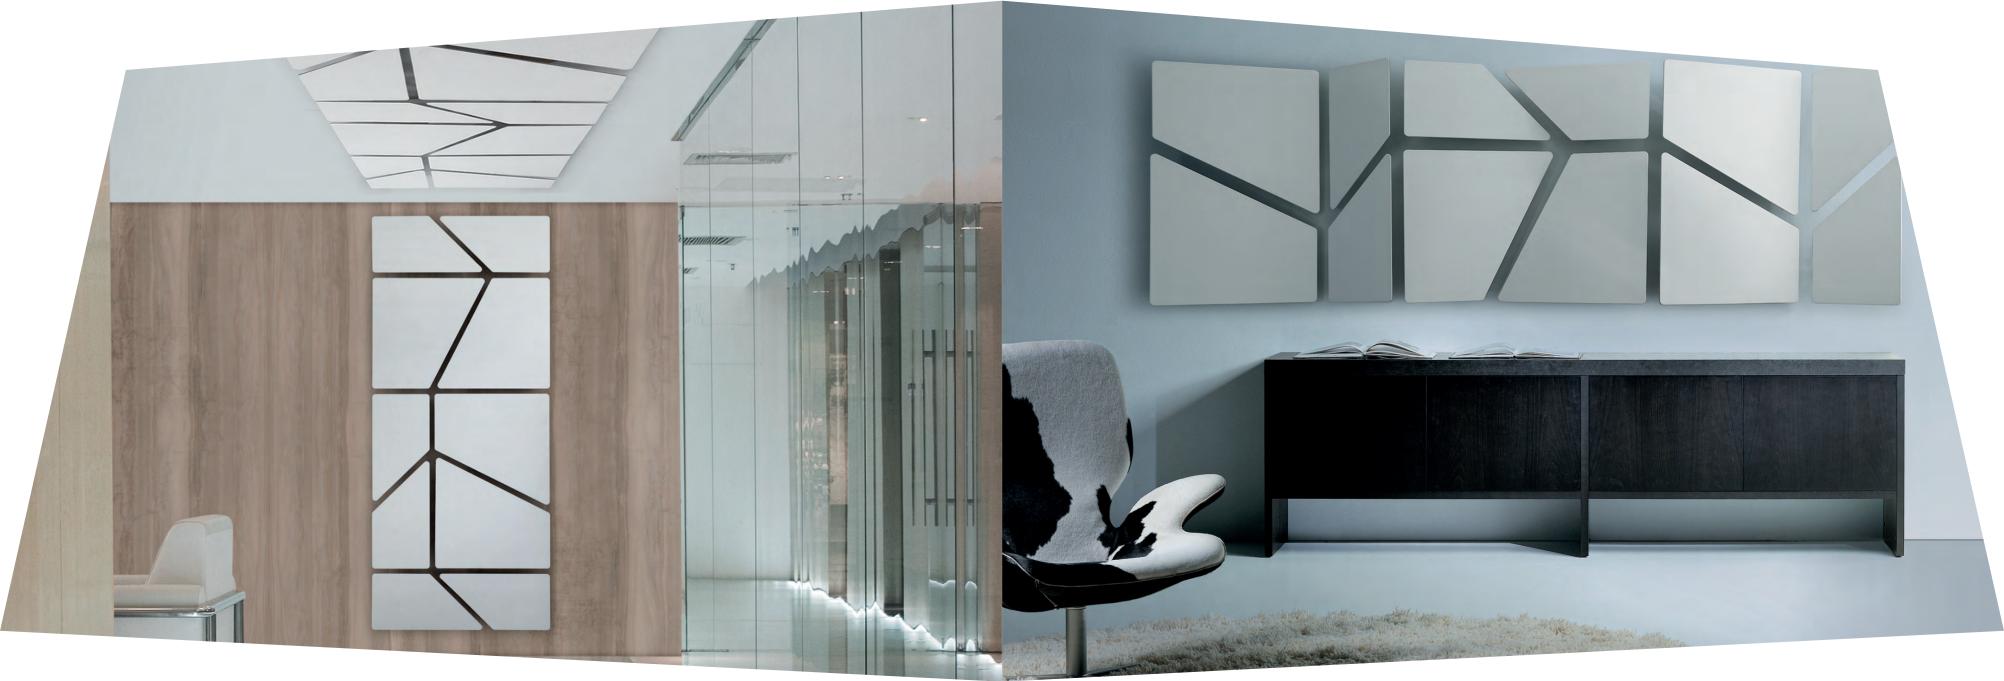

#### **Metal Panels**

Beautiful decorative customized metal panels in aluminum and steel available in an assortment of finishes. Accompanied by the Snowsound acoustic materials, the metal panels add beauty and vibrancy to your environment as well as provide practical functionality to reduce noise and reverberation.

#### Why?

- 1. Patterns & Panels: A wide range of customizable panel patterns designed to aesthetically enhance any space it occupies suitable for your residential or commercial development.
- 2. Shapes & Finishes: Unique shapes with a wide variety of finishes to suit your needs and withstand the harshest environments.
- 3. Sizes: An assortment of customizable sizes as per your requirements to fit your facility internally and externally.