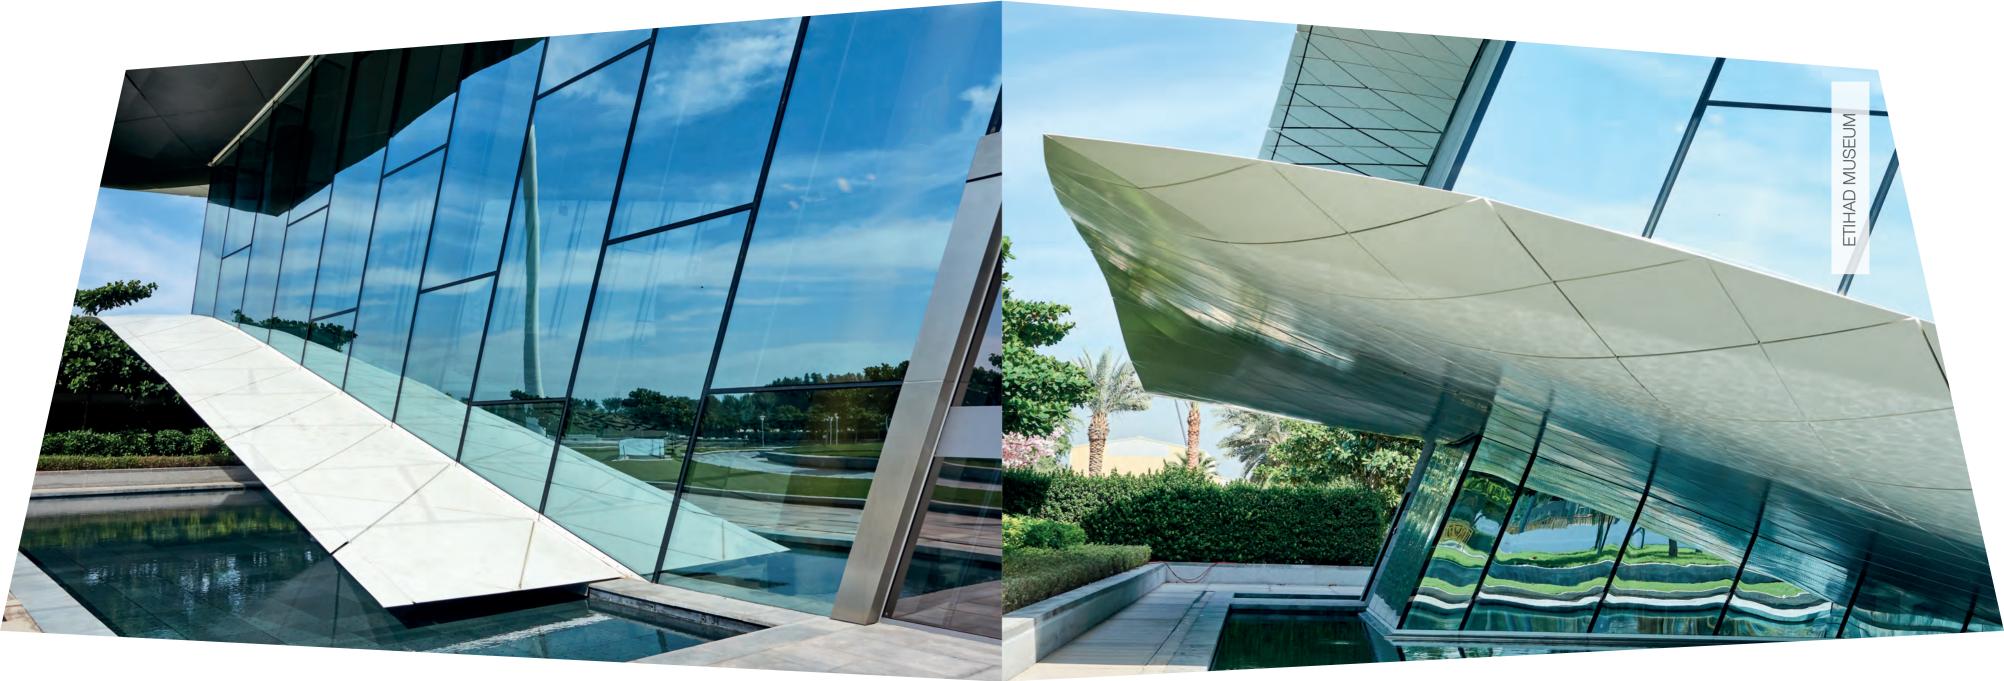

#### **Metal Panels**

Beautiful decorative customized metal panels in aluminum and steel available in an assortment of finishes. Accompanied by the Snowsound acoustic materials, the metal panels add beauty and vibrancy to your environment as well as provide practical functionality to reduce noise and reverberation.

#### Why?

- 1. Patterns & Panels: A wide range of customizable panel patterns designed to aesthetically enhance any space it occupies suitable for your residential or commercial development.
- 2. Shapes & Finishes: Unique shapes with a wide variety of finishes to suit your needs and withstand the harshest environments.
- 3. Sizes: An assortment of customizable sizes as per your requirements to fit your facility internally and externally.