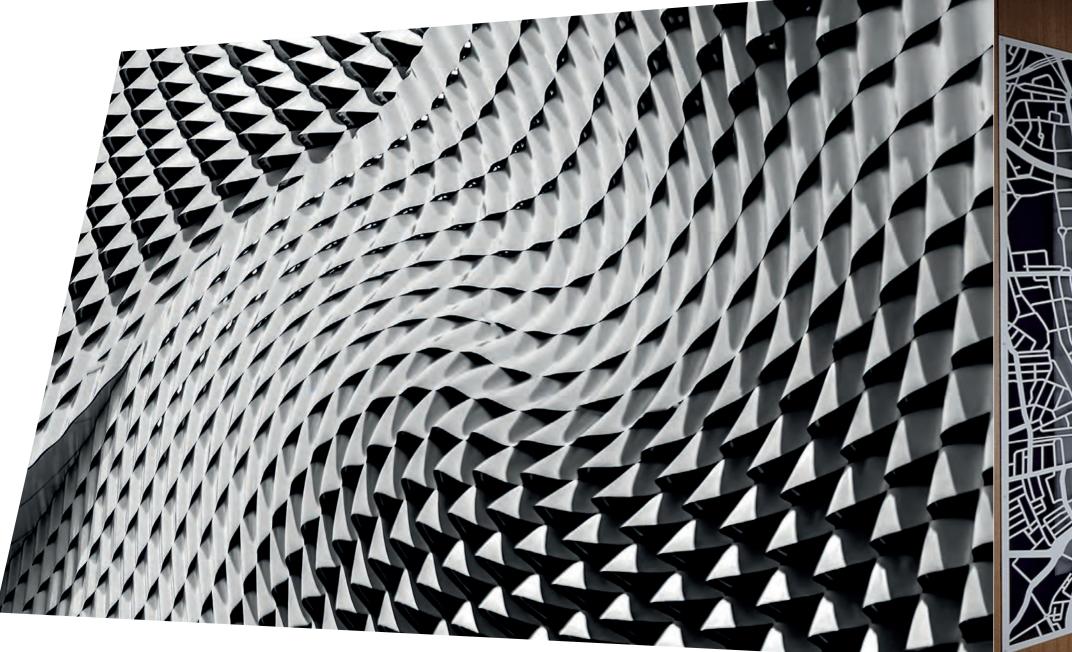

#### **Metal Panels**

Beautiful decorative customized metal panels in aluminum and steel available in an assortment of finishes. Accompanied by the Snowsound acoustic materials, the metal panels add beauty and vibrancy to your environment as well as provide practical functionality to reduce noise and reverberation.

#### Why?

- 1. Patterns & Panels: A wide range of customizable panel patterns designed to aesthetically enhance any space it occupies suitable for your residential or commercial development.
- 2. Shapes & Finishes: Unique shapes with a wide variety of finishes to suit your needs and withstand the harshest environments.
- 3. Sizes: An assortment of customizable sizes as per your requirements to fit your facility internally and externally.